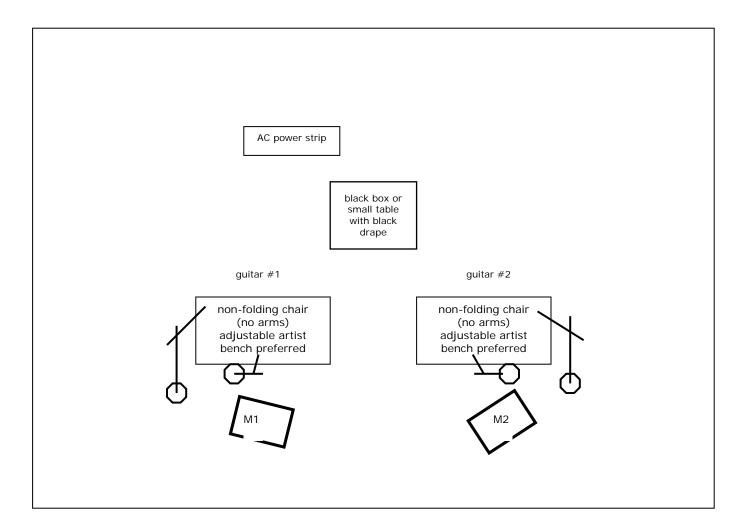

## 2. Stage Set Up / Stage Elements

audience

# **Stage Elements**

- 01 black painted box or small table (with black drape) for electronics
- 02 non-folding, straight backed chairs adjustable artist bench preferred
- 02 large boom microphone stands (voices)
- 02 short boom microphone stands (guitars)
- 02 stage monitors
- 01 AC power strip